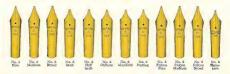

## WAHL PEN NIBS (Continued)

- HALP-STUB Practically the same as the stub, except that the point is not so wide. Made in sizes 2 to 6 inclusive.
- Osuçur. Similar to a stud, but is bevelet off at the side of the point to unit a person who holds the barrel of the pen between the fingers, instead of between the thumb and index finger. A right-handle person uses a right oblique, and a left-hindle person uses a left oblique. When ordering specify which is wanted, as the right oblique is always sent unless otherwise specified. Made m sizes 2 to inclusive.

FALCON Very much like a fine, medium, or broad long nib, but is a trifle more flexible because of its being cut out at the sides. Made in fine, medium and broad, in sizes 4 and 6 only.

STENDORAPHER A long, fine, flexible nib, particularly adapted to making short-hand characters. Made in sizes 2 and 4 only.

BOOKREEPER A long and fairly stiff nib made of heavy stock to enable the writer to make small, clear-cut figures. Made in sizes 2 and 4 only.

- MAWHOLD This not is long and still with a medium-sized point. Good for making carbon copies, and a favorite among people who write with a heavy hand. A nit for all general writing purposes—writes on rough or cheap paper, and will stand very hard use. Made in sizes 2 to 6 inclusive.
- POSTING A short, stiff nib with a fine point, suitable for ledgermen, bookkeepers, accountants, and others who want a nib for fine figure work. Made in sizes 2 to 6 inclusive.
- BALLFOINT Sometimes called the "turn up" mb; made with a medium sized point only. It is a smooth writing pen at all angles, and writes well on rough paper. The best nib for nervous or old people. Made in size 4 only.
- Stexarous Designed for those who want a heavy, durable nib made especially for hard, cortinuous writing. Has a smooth, round point, and will suit practically every kind of handwriting. Furnished in fine, medium or broad in sizes 2, 4 and 6. When ordering Signature nibs be sure to specify whether wanted stiff of flexible.